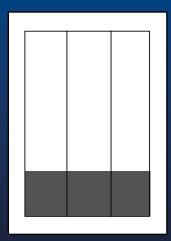

## **FULL PAGE ADVERTS**

Please keep all critical information out of the bleed area ■ and well away from the trim to avoid information being lost.

| FULL PAGE           | 210 x 297 mm<br>(216 x 303 mm<br>with bleed •) |
|---------------------|------------------------------------------------|
| <b>1/2 PAGE</b> (H) | 190 x 128 mm                                   |
| <b>1/2 PAGE</b> (V) | 93 x 272 mm                                    |
| <b>1/4 PAGE</b> (H) | 190 x 62 mm                                    |
| <b>1/4 PAGE</b> (V) | 93 x 128 mm                                    |