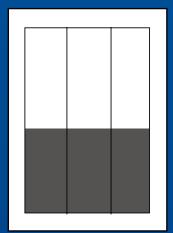

## **FULL PAGE ADVERTS**

Please keep all critical information out of the bleed area ■ and well away from the trim to avoid information being lost.

| FULL PAGE           | 210 x 297 mm<br>(216 x 303 mm<br>with bleed •) |
|---------------------|------------------------------------------------|
| <b>1/2 PAGE</b> (H) | 190 x 128 mm                                   |
| <b>1/2 PAGE</b> (V) | 93 x 272 mm                                    |
| <b>1/4 PAGE</b> (H) | 190 x 62 mm                                    |
| <b>1/4 PAGE</b> (V) | 93 x 128 mm                                    |