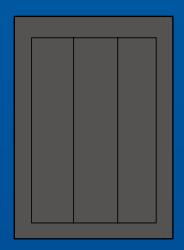

# **MECHANICAL DATA**

**FULL PAGE** 

—— Bleed height —— (non-visible once trimmed)

1/2 PAGE (H)

1/2 PAGE (V)

1/4 PAGE (H)

1/4 PAGE (V)

## **FULL PAGE ADVERTS**

Please keep all critical information out of the bleed area ■ and well away from the trim to avoid information being lost.

| FULL PAGE           | 210 x 297 mm<br>(216 x 303 mm<br>with bleed •) |
|---------------------|------------------------------------------------|
| <b>1/2 PAGE</b> (H) | 190 x 128 mm                                   |
| <b>1/2 PAGE</b> (V) | 93 x 272 mm                                    |
| <b>1/4 PAGE</b> (H) | 190 x 62 mm                                    |
| <b>1/4 PAGE</b> (V) | 93 x 128 mm                                    |