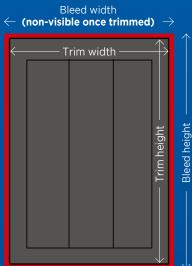

# **MECHANICAL DATA**

**FULL PAGE** 

—— Bleed height —— (non-visible once trimmed)

1/2 PAGE (H)

1/2 PAGE (V)

1/4 PAGE (H)

1/4 PAGE (V)

## **FULL PAGE ADVERTS**

Please keep all critical information out of the bleed area ■ and well away from the trim to avoid information being lost.

| FULL PAGE           | 210 x 297 mm<br>(216 x 303 mm<br>with bleed •) |
|---------------------|------------------------------------------------|
| <b>1/2 PAGE</b> (H) | 190 x 128 mm                                   |
| <b>1/2 PAGE</b> (V) | 93 x 272 mm                                    |
| <b>1/4 PAGE</b> (H) | 190 x 62 mm                                    |
| <b>1/4 PAGE</b> (V) | 93 x 128 mm                                    |