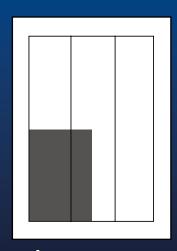

## **FULL PAGE ADVERTS**

Please keep all critical information out of the bleed area ■ and well away from the trim to avoid information being lost.

| FULL PAGE           | 210 x 297 mm<br>(216 x 303 mm<br>with bleed •) |
|---------------------|------------------------------------------------|
| <b>1/2 PAGE</b> (H) | 190 x 128 mm                                   |
| <b>1/2 PAGE</b> (V) | 93 x 272 mm                                    |
| <b>1/4 PAGE</b> (H) | 190 x 62 mm                                    |
| <b>1/4 PAGE</b> (V) | 93 x 128 mm                                    |